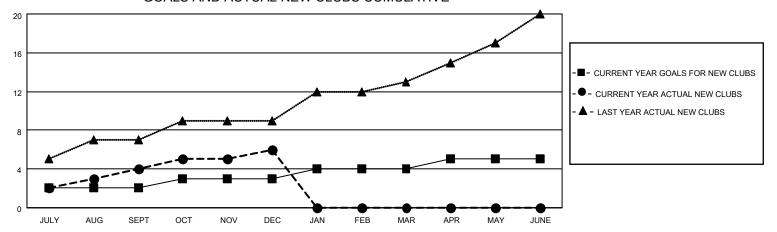

### GOALS AND ACTUAL NEW CLUBS CUMULATIVE

## District 3231A2

| Clubs                 |               |           |               | Members               |                        |                         |                                                    |
|-----------------------|---------------|-----------|---------------|-----------------------|------------------------|-------------------------|----------------------------------------------------|
| RESULTS FOR 2022-2023 |               |           |               | RESULTS FOR 2022-2023 |                        |                         |                                                    |
| QUARTER               | NEW CLUB GOAL | NEW CLUBS | DROPPED CLUBS | QUARTER MEMI          | BER GROWTH NET<br>GOAL | MEMBER GROWTH<br>ACTUAL | DROPPED<br>MEMBERS ACTUAL<br>(including transfers) |
| JULY/AUG/SEPT         | 2             | 4         | 0             | JULY/AUG/SEPT         | 200                    | 300                     | 80                                                 |
| OCT/NOV/DEC           | 1             | 2         | 1             | OCT/NOV/DEC           | 150                    | 108                     | 275                                                |
| JAN/FEB/MAR           | 1             | 0         | 0             | JAN/FEB/MAR           | 100                    | 0                       | 0                                                  |
| APR/MAY/JUNE          | 1             | 0         | 0             | APR/MAY/JUNE          | 50                     | 0                       | 0                                                  |