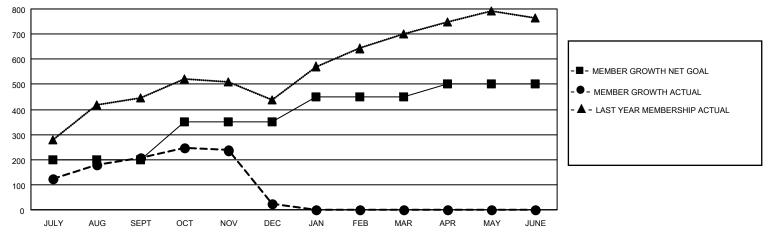

### GOALS AND ACTUAL MEMBERS CUMULATIVE

| DROPPED CLUBS: 1 |     | 64 CLUBS OF 121 ADDED 1 OR<br>MORE NEW MEMBERS | GENDER DISTRIBUTION                   |                |  |
|------------------|-----|------------------------------------------------|---------------------------------------|----------------|--|
|                  |     | WORE NEW WEINDERS                              | MALE                                  | 2,654 (60.69%) |  |
|                  |     |                                                | FEMALE                                | 1,718 (39.29%) |  |
| DROPPED MEMBERS  |     |                                                | NON BINARY                            | 0 (0.00%)      |  |
|                  |     |                                                | PREFER NOT TO ANSWER                  | 1 (0.02%)      |  |
| DECEASED         | 7   |                                                |                                       | ,              |  |
| CLUB CANCELLED   | 26  | CLICK HERE FOR CUMULATIVE                      | TOTAL FAMILY UNIT MEMBERS 2,337       |                |  |
| OTHER            | 322 | MEMBERSHIP DATA                                |                                       |                |  |
| TOTAL            | 355 |                                                | FAMILY MEMBERS PAYING HALF DUES 1,268 |                |  |
|                  |     |                                                |                                       |                |  |

## District 3231A2

| Clubs                 |               |           |               | Members               |                        |                         |                                                    |
|-----------------------|---------------|-----------|---------------|-----------------------|------------------------|-------------------------|----------------------------------------------------|
| RESULTS FOR 2022-2023 |               |           |               | RESULTS FOR 2022-2023 |                        |                         |                                                    |
| QUARTER               | NEW CLUB GOAL | NEW CLUBS | DROPPED CLUBS | QUARTER MEMI          | BER GROWTH NET<br>GOAL | MEMBER GROWTH<br>ACTUAL | DROPPED<br>MEMBERS ACTUAL<br>(including transfers) |
| JULY/AUG/SEPT         | 2             | 4         | 0             | JULY/AUG/SEPT         | 200                    | 300                     | 80                                                 |
| OCT/NOV/DEC           | 1             | 2         | 1             | OCT/NOV/DEC           | 150                    | 108                     | 275                                                |
| JAN/FEB/MAR           | 1             | 0         | 0             | JAN/FEB/MAR           | 100                    | 0                       | 0                                                  |
| APR/MAY/JUNE          | 1             | 0         | 0             | APR/MAY/JUNE          | 50                     | 0                       | 0                                                  |